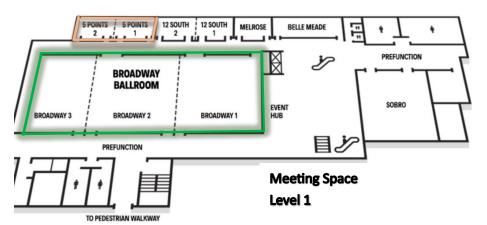

### **Tuesday**

Technical Sessions - Grand Ballroom 2-3 Exhibits - Broadway Ballroom

## Wednesday

**Technical Sessions - Grand Ballroom 2-3** 

**Exhibits - Broadway Ballroom** 

Poster Session - Germantown 1-3 (2:5pm - 4:50pm)

### **Thursday**

**Technical Sessions - Grand Ballroom 2-3** 

**Exhibits - Broadway Ballroom** 

Radiation Effects Data Workshop – Midtown (1:30pm-

3:30pm)

Open Meeting – Grand Ballroom 2-3 (4:00pm – 5:30pi

# Tuesday

Continental Breakfast - Grand Ballroom 1

Women in Engineering Luncheon – Grand Ballroom 1

**Exhibits Reception - Broadway Ballroom** 

### Wednesday

Continental Breakfast - Grand Ballroom 1

Morning Break - Broadway Ballroom

Afternoon Break - Germantown 1-3

# **Thursday**

Continental Breakfast - Grand Ballroom 1

**Morning Break - Broadway Ballroom** 

Afternoon Break - Midtown

NPSS New Member - Grand Ballroom 2-3