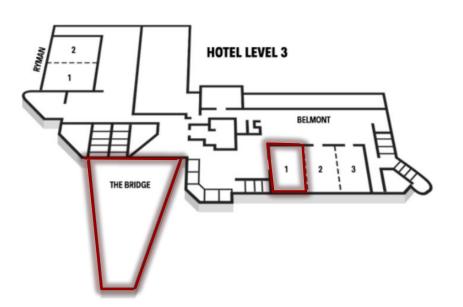

## Monday

Breakfast - Grand Ballroom 1

Morning/Afternoon Breaks – Grand Bailroom Foyer

Continental Breakfast - Grand Ballroom 1

or Germantown 1-3

Young Professional Reception – Belmont 1/Bridge Lou