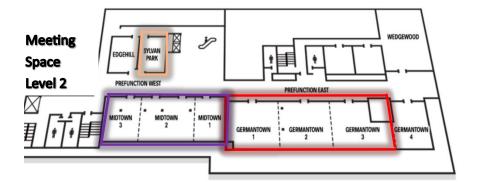

## Wednesday

**Technical Sessions - Grand Ballroom 2-3** 

**Exhibits - Broadway Ballroom** 

Poster Session - Germantown 1-3 (2:5pm - 4:50pm)

### **Thursday**

**Technical Sessions - Grand Ballroom 2-3** 

**Exhibits - Broadway Ballroom** 

Radiation Effects Data Workshop – Midtown (1:30pm-

3:30pm)

Open Meeting – Grand Ballroom 2-3 (4:00pm – 5:30pi

### Wednesday

Continental Breakfast - Grand Ballroom 1

Morning Break - Broadway Ballroom

Afternoon Break - Germantown 1-3