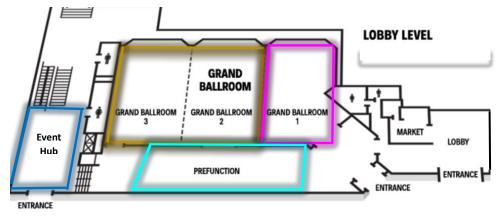

#### Sunday

Welcome Reception - Grand Ballroom 1

## Monday

Breakfast - Grand Ballroom 1

Morning/Afternoon Breaks – Grand Bailroom Foyer

Continental Breakfast - Grand Ballroom 1

or Germantown 1-3

Young Professional Reception – Belmont 1/Bridge Lou

# Tuesday

Continental Breakfast - Grand Ballroom 1

Women in Engineering Luncheon – Grand Ballroom 1

**Exhibits Reception - Broadway Ballroom** 